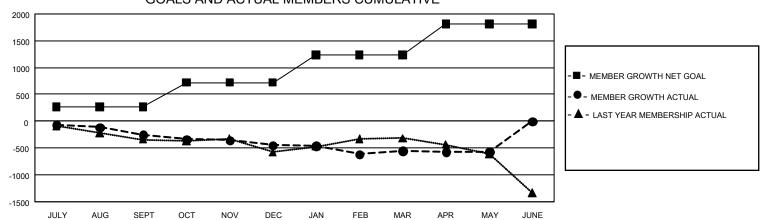

## GOALS AND ACTUAL MEMBERS CUMULATIVE

| DROPPED CLUBS: 34  |       | 525 CLUBS OF 1,294 ADDED 1 OR<br>MORE NEW MEMBERS | GENDER DISTRIBUTION  MALE 18,832 (66.67%) |                |       |
|--------------------|-------|---------------------------------------------------|-------------------------------------------|----------------|-------|
| DROPPED MEMBERS    |       |                                                   | FEMALE                                    | 9,416 (33.33%) |       |
| DECEASED           | 393   | CLICK HERE FOR CUMULATIVE                         | TOTAL FAMILY UNIT MEMBERS                 |                | 5,093 |
| CLUB CANCELLED 161 |       | MEMBERSHIP DATA                                   |                                           |                | 2,606 |
| OTHER 2,192        |       |                                                   | FAMILY MEMBERS PAYING HALF DUES           |                |       |
| TOTAL              | 2,746 |                                                   | DOLO                                      |                |       |

#### REPORT DOES NOT INCLUDE CLUBS IN UNDISTRICTED AREAS.

| Clubs         |               |             |               | Members               |                       |                         |                                                    |  |
|---------------|---------------|-------------|---------------|-----------------------|-----------------------|-------------------------|----------------------------------------------------|--|
|               | RESULTS FO    | R 2020-2021 |               | RESULTS FOR 2020-2021 |                       |                         |                                                    |  |
| QUARTER       | NEW CLUB GOAL | NEW CLUBS   | DROPPED CLUBS | QUARTER MEMBI         | ER GROWTH NET<br>GOAL | MEMBER GROWTH<br>ACTUAL | DROPPED<br>MEMBERS ACTUAL<br>(including transfers) |  |
| JULY/AUG/SEPT | 6             | 6           | 9             | JULY/AUG/SEPT         | 270                   | 530                     | 703                                                |  |
| OCT/NOV/DEC   | 27            | 7           | 6             | OCT/NOV/DEC           | 450                   | 937                     | 1,047                                              |  |
| JAN/FEB/MAR   | 39            | 4           | 16            | JAN/FEB/MAR           | 515                   | 555                     | 592                                                |  |
| APR/MAY/JUNE  | 33            | 6           | 3             | APR/MAY/JUNE          | 580                   | 418                     | 404                                                |  |