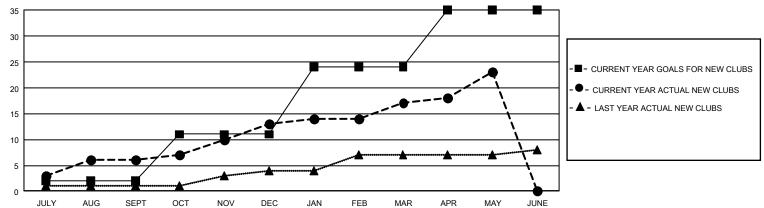

### GOALS AND ACTUAL NEW CLUBS CUMULATIVE

#### REPORT DOES NOT INCLUDE CLUBS IN UNDISTRICTED AREAS.

| Clubs         |               |             |               | Members               |                       |                         |                                                    |  |
|---------------|---------------|-------------|---------------|-----------------------|-----------------------|-------------------------|----------------------------------------------------|--|
|               | RESULTS FO    | R 2020-2021 |               | RESULTS FOR 2020-2021 |                       |                         |                                                    |  |
| QUARTER       | NEW CLUB GOAL | NEW CLUBS   | DROPPED CLUBS | QUARTER MEMBI         | ER GROWTH NET<br>GOAL | MEMBER GROWTH<br>ACTUAL | DROPPED<br>MEMBERS ACTUAL<br>(including transfers) |  |
| JULY/AUG/SEPT | 6             | 6           | 9             | JULY/AUG/SEPT         | 270                   | 530                     | 703                                                |  |
| OCT/NOV/DEC   | 27            | 7           | 6             | OCT/NOV/DEC           | 450                   | 937                     | 1,047                                              |  |
| JAN/FEB/MAR   | 39            | 4           | 16            | JAN/FEB/MAR           | 515                   | 555                     | 592                                                |  |
| APR/MAY/JUNE  | 33            | 6           | 3             | APR/MAY/JUNE          | 580                   | 418                     | 404                                                |  |